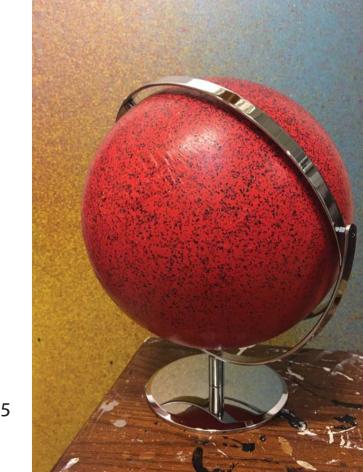

The exhibition at Hollis Taggart, which is curated by independent curator and art dealer Paul Efstathiou, will feature a selection of new "fly paintings" and also debut a three-dimensional globe

format for Knuth's fly works. As part of the presentation, and to highlight Knuth's process, several of the new fly globes will be made through the duration of the show.

**Rare Earth Metals** 

2019

Painted plastic globe with flyspeck

Height 33 cm | Width 30.5 cm Depth 38.1 cm

www.hollistaggart.com