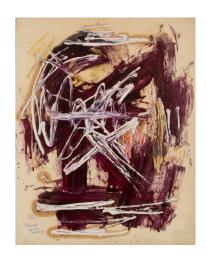

# Michael (Corinne) West (1908-1991)

Quagmire, 1982 Signed, titled, and dated lower right: "Michael West / 'Quagmire' / May 1982"

Inscribed verso: "TUBE4-82"
Oil on paper mounted on canvas

28 1/4 x 22 1/4 inches