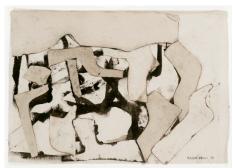

Conrad Marca-Relli (1913-2000)

Untitled, 1973

Signed and dated lower right:
"MARCA-RELLI / 73"

Collage on canvas

13 5/8 x 19 3/4 inches

Conrad Marca-Relli (1913-2000)

Untitled, early 1970s

Signed lower left: "MARCA-RELLI"

Canvas and mixed media on paper mounted to canvas
12 5/8 x 16 1/2 inches

Richard Pousette-Dart (1916-1992)

Serpentine Saffron, circa 1960s Signed verso: "RPousette-Dart" Inscribed verso [Not in artist's hand]: "s/w/p-25 #1381 1960's"