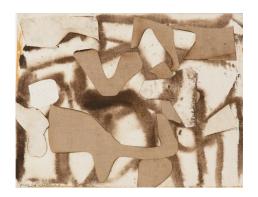

Conrad Marca-Relli (1913-2000)

Untitled, 1973

Signed and dated lower right:
"MARCA-RELLI / 73"

Collage on canvas

13 5/8 x 19 3/4 inches

Conrad Marca-Relli (1913-2000)

Untitled, early 1970s

Signed lower left: "MARCA-RELLI"

Canvas and mixed media on paper mounted to canvas
12 5/8 x 16 1/2 inches

Richard Pousette-Dart (1916-1992)

Serpentine Saffron, circa 1960s Signed verso: "RPousette-Dart" Inscribed verso [Not in artist's hand]: "s/w/p-25 #1381 1960's"