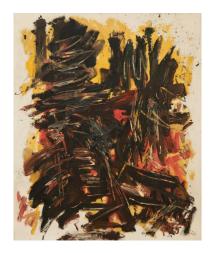

# Michael (Corinne) West (1908-1991)

Memorial Day, 1982 Signed, dated, and titled lower left: "Michael West / May - 1982 / (Memorial Day)" Oil on paper mounted on canvas 28 1/8 x 22 1/4 inches