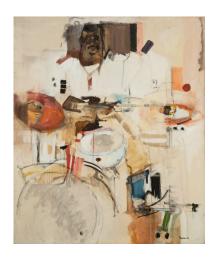

Acrylic on paper 9 x 11 1/4 inches

George Rickey (1907-2002) Six Triangles with Spirals, 1975 Initialed and dated on bottom: "GR 1975" Gilded stainless steel wire 6 1/2 (H) x 20 (W) x 20 (D) inches

Larry Rivers (1923-2002)
The Drummer, 1958
Signed and dated lower right:
"Rivers 58"
Oil on canvas
67 x 58 inches