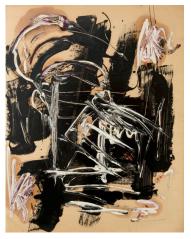

# Michael (Corinne) West (1908-1991)

Quagmire, 1982 Signed, titled, and dated lower right: "Michael West / 'Quagmire' / May 1982"

Inscribed verso: "TUBE4-82"
Oil on paper mounted on canvas

28 1/4 x 22 1/4 inches