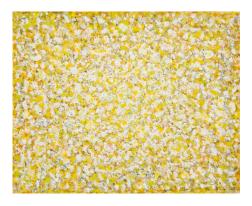

Canvas and mixed media on paper mounted to canvas
12 5/8 x 16 1/2 inches

Richard Pousette-Dart (1916-1992)

Serpentine Saffron, circa 1960s Signed verso: "RPousette-Dart" Inscribed verso [Not in artist's hand]: "s/w/p-25 #1381 1960's"

Acrylic on paper 9 x 11 1/4 inches

George Rickey (1907-2002) Six Triangles with Spirals, 1975 Initialed and dated on bottom: "GR 1975" Gilded stainless steel wire 6 1/2 (H) x 20 (W) x 20 (D) inches

Larry Rivers (1923-2002)
The Drummer, 1958
Signed and dated lower right:
"Rivers 58"
Oil on canvas
67 x 58 inches