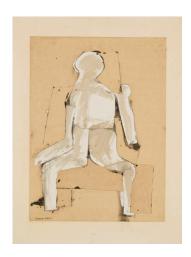

#### **EXPO CHICAGO 2018**

Conrad Marca-Relli (1913-2000)
F-S-32-67, 1967
Signed lower left: "MARCA-RELLI"
Signed, inscribed, and titled verso: "MARCA-RELLI / 32 X 24 / F-8-32-67"
Collage and mixed media mounted on canvas 32 x 24 inches