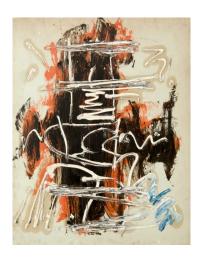

# Michael (Corinne) West (1908-1991)

Memorial Day, 1982 Signed, dated, and titled lower left: "Michael West / May - 1982 / (Memorial Day)" Oil on paper mounted on canvas 28 1/8 x 22 1/4 inches