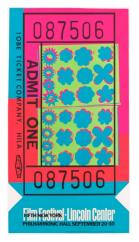

Jack Tworkov (1900-1982) Study for Watergame, circa 1955 Inscribed verso: "sized" Oil and graphite on Masonite 16 x 12 inches

Andy Warhol (928-1987)
Lincoln Center Ticket, 1967
Incised signature and number verso: "Andy Warhol 1/7"
Screenprint on opaque acrylic 45 x 24 inches
Edition 1 of 7