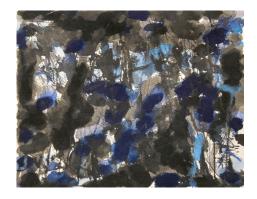

Norman Bluhm (1921-1999) Untitled (Blue and Black), circa 1955 Signed verso: "Norman Bluhm" Mixed media on paper 10 1/2 x 13 3/4 inches (26.67 x 34.92 cm)

Norman Bluhm (1921-1999)
Untitled (Red and Black), circa
1955
Signed verso: "Norman Bluhm"
Mixed media on paper
9 1/2 x 7 1/2 inches (24.13 x
19.05 cm)