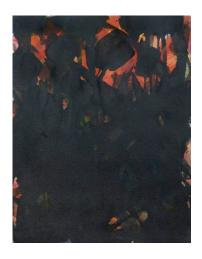

Norman Bluhm (1921-1999)
Untitled (Yellow, White, and Black), 1961
Signed and dated upper right:
"bluhm / '61"
Mixed media on paper laid on canvas (by the artist)
24 x 18 inches (60.96 x 45.72 cm)

Paul Jenkins (1923-2012)
Phenomena Hamlet The Dane,
1989
Signed lower left: "Paul Jenkins"
Signed and titled verso: "Paul
Jenkins / Phenomenon / Hamlet /
The / Dane"
Acrylic on canvas
16 x 13 inches (40.64 x 33.02 cm)