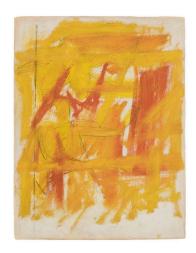

Norman Bluhm (1921-1999)
Untitled (Yellow, White, and Black), 1961
Signed and dated upper right:
"bluhm / '61"
Mixed media on paper laid on canvas (by the artist)
24 x 18 inches (60.96 x 45.72 cm)

Paul Jenkins (1923-2012)
Phenomena Hamlet The Dane,
1989
Signed lower left: "Paul Jenkins"
Signed and titled verso: "Paul
Jenkins / Phenomenon / Hamlet /
The / Dane"
Acrylic on canvas
16 x 13 inches (40.64 x 33.02 cm)