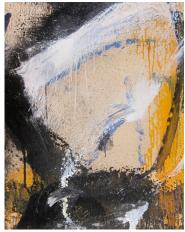

Art Cologne 2017

Bernard Aubertin (1934-2015)
Tableau Clous, 1970
Signed and dated verso: "Bernard
Aubertin 1970"
Acrylic and nails on wood
11 7/8 x 11 7/8 inches

Norman Bluhm (1921-1999) Untitled (Blue and Black), circa 1955 Mixed media on paper 7 1/2 x 9 1/2 inches (19.05 x 24.13 cm)