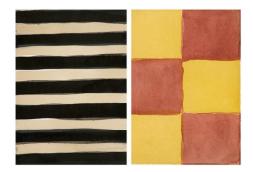

Sean Scully b. 1945
Unframed AAA, 1996
Titled, numbered, signed, and dated verso: "Unframed 24/50 / S
Scully 96" (left panel)
Titled, numbered, signed, and dated verso: "Unframed / 50/50 / S
Scully 96" (right panel)
Watercolor on paper
7 3/4 x 5 7/8 inches (19.68 x
14.94 cm) (each)