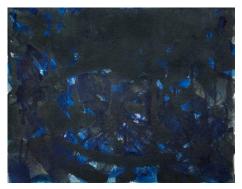

Art Cologne 2017

Bernard Aubertin (1934-2015)
Tableau Clous, 1970
Signed and dated verso: "Bernard
Aubertin 1970"
Acrylic and nails on wood
11 7/8 x 11 7/8 inches

Norman Bluhm (1921-1999) Untitled (Blue and Black), circa 1955 Mixed media on paper 7 1/2 x 9 1/2 inches (19.05 x 24.13 cm)

Norman Bluhm (1921-1999) Untitled (Blue and Black), circa 1955 Signed verso: "Norman Bluhm" Mixed media on paper 10 1/2 x 13 3/4 inches (26.67 x 34.92 cm)

Norman Bluhm (1921-1999)
Untitled (Red and Black), circa
1955
Signed verso: "Norman Bluhm"
Mixed media on paper
9 1/2 x 7 1/2 inches (24.13 x
19.05 cm)