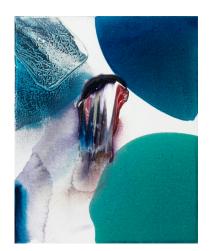

Norman Bluhm (1921-1999)
Untitled (Yellow, White, and Black), 1961
Signed and dated upper right:
"bluhm / '61"
Mixed media on paper laid on canvas (by the artist)
24 x 18 inches (60.96 x 45.72 cm)

Paul Jenkins (1923-2012)
Phenomena Hamlet The Dane,
1989
Signed lower left: "Paul Jenkins"
Signed and titled verso: "Paul
Jenkins / Phenomenon / Hamlet /
The / Dane"
Acrylic on canvas
16 x 13 inches (40.64 x 33.02 cm)