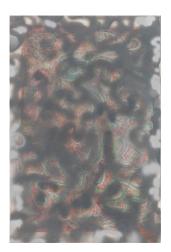

Mark Tobey (1890-1976) Spacial Clouds, 1972 Signed and dated lower right: "Tobey / 1972" Oil and spray paint on canvas 47 1/4 x 31 1/2 inches

Mark Tobey (1890-1976) Untitled, 1965 Signed and dated lower right: "Tobey 65" Gouache on paper, monotype 5 1/4 x 4 inches (13.34 x 10.16 cm)