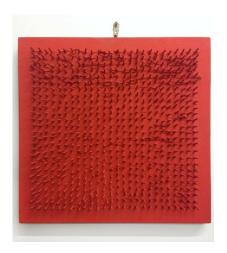

Art Cologne 2017

Bernard Aubertin (1934-2015)
Tableau Clous, 1970
Signed and dated verso: "Bernard
Aubertin 1970"
Acrylic and nails on wood
11 7/8 x 11 7/8 inches

Norman Bluhm (1921-1999) Untitled (Blue and Black), circa 1955 Mixed media on paper 7 1/2 x 9 1/2 inches (19.05 x 24.13 cm)