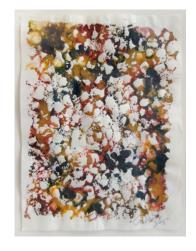

Art Cologne 2017

Bernard Aubertin (1934-2015)
Tableau Clous, 1970
Signed and dated verso: "Bernard
Aubertin 1970"
Acrylic and nails on wood
11 7/8 x 11 7/8 inches

Norman Bluhm (1921-1999) Untitled (Blue and Black), circa 1955 Mixed media on paper 7 1/2 x 9 1/2 inches (19.05 x 24.13 cm)

Norman Bluhm (1921-1999) Untitled (Blue and Black), circa 1955 Signed verso: "Norman Bluhm" Mixed media on paper 10 1/2 x 13 3/4 inches (26.67 x 34.92 cm)

Norman Bluhm (1921-1999)
Untitled (Red and Black), circa
1955
Signed verso: "Norman Bluhm"
Mixed media on paper
9 1/2 x 7 1/2 inches (24.13 x
19.05 cm)