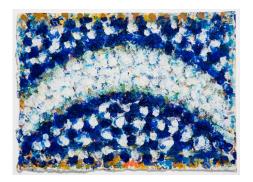

Richard Pousette-Dart (1916-1992)
Intensive Crescent, 1985
Signed verso: "RPousette-Dart"
Inscribed verso [Not in artisti's hand]: "#1479, s/w/p-3"
Acrylic on d'arches paper
7 1/2 x 10 1/4 inches