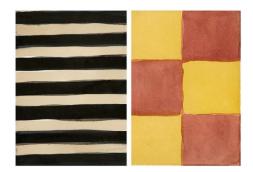

## **HOLLIS TAGGART**

Sean Scully b. 1945
Unframed AAA, 1996
Titled, numbered, signed, and dated verso: "Unframed 24/50 / S
Scully 96" (left panel)
Titled, numbered, signed, and dated verso: "Unframed / 50/50 / S Scully 96" (right panel)
Watercolor on paper
7 3/4 x 5 7/8 inches (19.68 x 14.94 cm) (each)