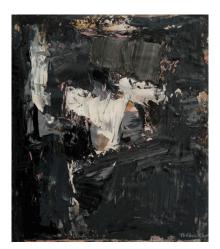

#### HOLLIS TAGGART

Julius Tobias (1915-1999) Impression, 1958 Signed and dated lower right: "Tobias 58" Signed, titled, inscribed, and dated verso: "J. Tobias / 'Impression' - / Size: 18 3/4" x 15 15/16" / Year: 1958 / #13-11" Estate stamp on verso Oil on paper mounted to board 18 3/4 x 16 inches