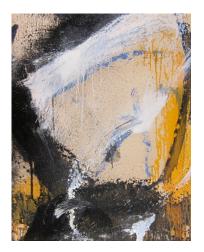

## HOLLIS TAGGART

Art Cologne 2016

Norman Bluhm (1921-1999) Untitled (Yellow, White, and Black), 1961 Signed and dated upper right: "bluhm / '61" Mixed media on paper laid on canvas (by the artist) 24 x 18 inches (60.96 x 45.72 cm)