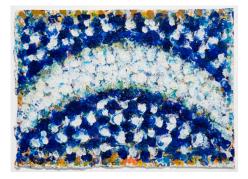

# **Richard Pousette-Dart** (1916-1992)

Intensive Crescent, 1985 Signed verso: "RPousette-Dart" Inscribed verso [Not in artisti's hand]: "#1479, s/w/p-3" Acrylic on d'arches paper 7 1/2 x 10 1/4 inches