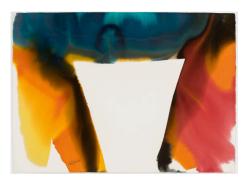

## HOLLIS TAGGART

Paul Jenkins (1923-2012) Phenomena Tibetan Drum, 1983 Signed lower left: "Paul Jenkins" Signed, titled, and dated verso: "Paul Jenkins / Phenomena Tibetan Drum / 1983" Watercolor on paper 30 1/4 x 41 3/4 inches