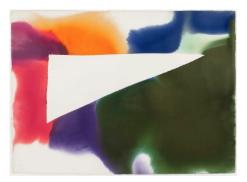

## HOLLIS TAGGART

Art Cologne 2016

Norman Bluhm (1921-1999) Untitled (Yellow, White, and Black), 1961 Signed and dated upper right: "bluhm / '61" Mixed media on paper laid on canvas (by the artist) 24 x 18 inches (60.96 x 45.72 cm)