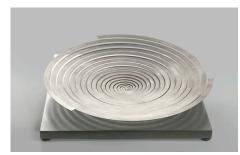

Moto Waganari b. 1967 Moto / black, 2011 Signed on white base: "Moto Waganari" / Total edition: 25 SLS/Polyamide 19 5/8 (H) x 10 (W) x 10 (D) inches Edition 12 of 25

Martin Willing b. 1958 Dreibandscheibe, 1997 Signed on bottom: "Martin Willing" Chrome-plated and Nickel-plated steel 12 inches diameter