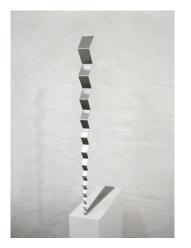

Martin Willing b. 1958 Mauer, zweiachsig geschnitten, 2003 Duraluminum on adjustable stainless steel base 7 (H) x 5 (W) x 1 (D) inches

Martin Willing b. 1958 Schlängelndes Band, 2007 Initialed and dated on base: "MW 2009" Chrome and nickel-plated steel on stainless steel base plate 32 9/16 (H) x 2 3/8 (W) x 15 (D) inches Edition 7 of 10