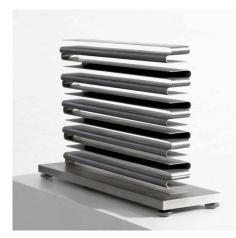

Martin Willing b. 1958 Gestrecktes Hyperboloid, Höhenachse zehnfach, 2004 Numbered, initialed, and dated on base: "II/II / MW 2012" Duraluminum on steel base Height: 88 inches Edition AP 2 of 2

Martin Willing b. 1958 Kubusmembran, 2010 Niro spring steel sheet, water jet cut, cut, folded, wall mount 27 9/16 (H) x 27 9/16 (W) x 5 7/8 (D) inches Edition 3 of 3