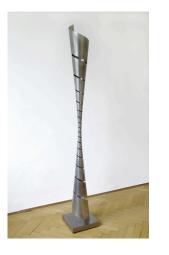

Martin Willing b. 1958 Gestrecktes Hyperboloid, Höhenachse zehnfach, 2004 Numbered, initialed, and dated on base: "II/II / MW 2012" Duraluminum on steel base Height: 88 inches Edition AP 2 of 2

Martin Willing b. 1958 Kubusmembran, 2010 Niro spring steel sheet, water jet cut, cut, folded, wall mount 27 9/16 (H) x 27 9/16 (W) x 5 7/8 (D) inches Edition 3 of 3