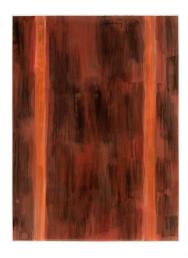

Art Miami 2018

Michael (Corinne) West (1908-1991)
Untitled, 1958
Signed and dated lower right:
"Mich West / 58"
Signed and dated verso
Oil on canvas
91 1/4 x 48 1/2 inches
\* Can be hung vertically or horizontally