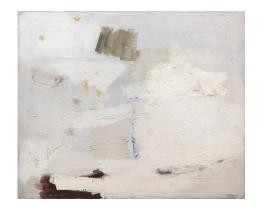

Art Miami 2018

Michael (Corinne) West (1908-1991)
Untitled, 1958
Signed and dated lower right:
"Mich West / 58"
Signed and dated verso
Oil on canvas
91 1/4 x 48 1/2 inches
\* Can be hung vertically or horizontally