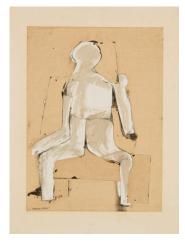

Larry Rivers (1923-2002)
The Drummer, 1958
Signed and dated lower right:
"Rivers 58"
Oil on canvas
67 x 58 inches

Richard Pousette-Dart (1916-1992)

Serpentine Saffron, circa 1960s

Signed verso: "RPousette-Dart"

Inscribed verso [Not in artist's hand]: "s/w/p-25 #1381 1960's"

Acrylic on paper

9 x 11 1/4 inches

Pablo Atchugarry (b. 1954) Untitled, 2018 Statuary Carrara marble 53 1/2 (H) x 10 5/8 (W) x 9 7/8 (D) inches