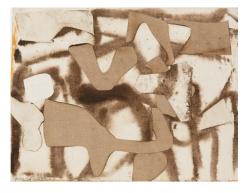

Michael (Corinne) West (1908-1991)
Untitled, circa 1970s
Estate stamp verso
Inscribed verso: "TUBE2-70S"
Oil on paper mounted on canvas
28 x 22 1/8 inches

Michael (Corinne) West (1908-1991)

Memorial Day, 1982

Signed, dated, and titled lower left: "Michael West / May - 1982 / (Memorial Day)"

Oil on paper mounted on canvas 28 1/8 x 22 1/4 inches

Michael (Corinne) West (1908-1991)
Untitled, n.d.
Signed lower left: "Mich West"
Oil on canvas
49 3/4 x 31 7/8 inches