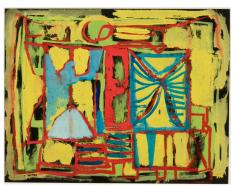

Günther Förg (1952-2013) Untitled (yellow-orange), 1988 Signed, dated, and numbered upper right: "Förg 88/8A" Gouache on light cardboard 19 5/8 x 13 7/8 inches

Conrad Marca-Relli (1913-2000)
Untitled, 1969
Signed lower right: "MARCA-RELLI"
Collage and mixed media on aluminum plate
18 x 18 inches