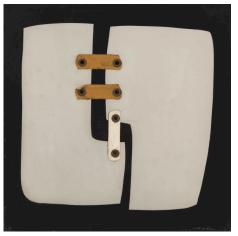

Inscribed verso [Not in artist's hand]: "s/w/p-25 #1381 1960's"

Acrylic on paper

9 x 11 1/4 inches

Pablo Atchugarry (b. 1954) Untitled, 2018 Statuary Carrara marble 53 1/2 (H) x 10 5/8 (W) x 9 7/8 (D) inches