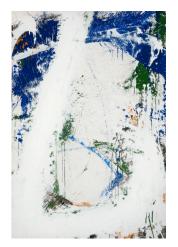

Art Miami 2018

Michael (Corinne) West (1908-1991)
Untitled, 1958
Signed and dated lower right:
"Mich West / 58"
Signed and dated verso
Oil on canvas
91 1/4 x 48 1/2 inches
\* Can be hung vertically or horizontally