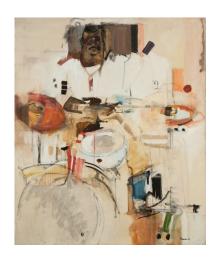

Larry Rivers (1923-2002)
The Drummer, 1958
Signed and dated lower right:
"Rivers 58"
Oil on canvas
67 x 58 inches

Richard Pousette-Dart (1916-1992)

Serpentine Saffron, circa 1960s

Signed verso: "RPousette-Dart"