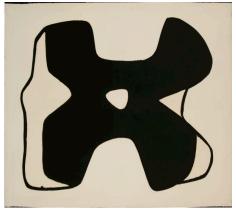

Conrad Marca-Relli (1913-2000)

Untitled, early 1970s

Signed lower left: "MARCA-RELLI"

Canvas and mixed media on paper mounted to canvas
12 5/8 x 16 1/2 inches

William Baziotes (1912-1963)
The Doorway, 1944
Signed lower right: "Baziotes"
Inscribed and titled on verso:
"TOP / THE DOORWAY"
Gouache on paper
10 1/2 x 13 1/2 inches