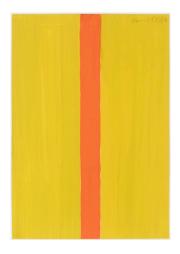

Günther Förg (1952-2013) Untitled (yellow-orange), 1988 Signed, dated, and numbered upper right: "Förg 88/8A" Gouache on light cardboard 19 5/8 x 13 7/8 inches

Conrad Marca-Relli (1913-2000)
Untitled, 1969
Signed lower right: "MARCA-RELLI"
Collage and mixed media on aluminum plate
18 x 18 inches