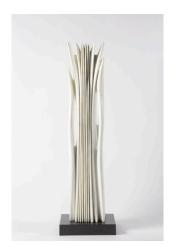

Inscribed verso [Not in artist's hand]: "s/w/p-25 #1381 1960's"

Acrylic on paper

9 x 11 1/4 inches

Pablo Atchugarry (b. 1954) Untitled, 2018 Statuary Carrara marble 53 1/2 (H) x 10 5/8 (W) x 9 7/8 (D) inches