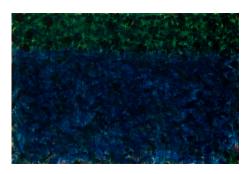

Norman Bluhm (1921-1999)
Untitled, No. 5, 1964
Signed and dated lower center:
"bluhm / 64"
Acrylic on paper
40 x 27 inches

Günther Förg (1952-2013) Untitled (brown-green), 1988 Signed, dated, and numbered upper right: Förg 88/1A" Gouache on light cardboard 19 5/8 x 13 7/8 inches