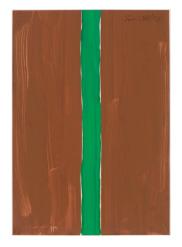

Norman Bluhm (1921-1999)
Untitled, No. 5, 1964
Signed and dated lower center:
"bluhm / 64"
Acrylic on paper
40 x 27 inches

Günther Förg (1952-2013) Untitled (brown-green), 1988 Signed, dated, and numbered upper right: Förg 88/1A" Gouache on light cardboard 19 5/8 x 13 7/8 inches