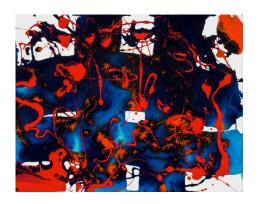

Julius Tobias (1915-1999)

Cold Light (La Lumiere Froide),
1959

Signed and dated lower right:
"Tobias 59"

Signed, titled, dated, and
inscribed verso: "J Tobias /
'COLD LIGHT' / 1959 / 50 1/4 X
60"

Oil on canvas
50 x 60 inches